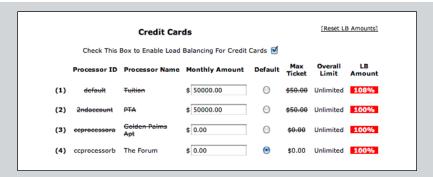

## **Credit Cards**

Transactions can be automatically routed to maintain the dollar amount or percentage allocated.