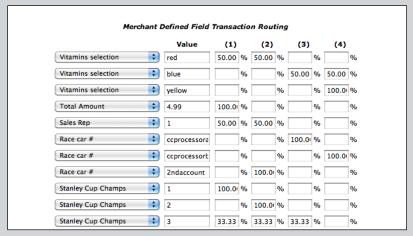

## **Merchant Defined Field Transaction Routing**

Merchant defined fields can be used to route transactions to associated MIDs (Identification). The API can be used to programmatically route transactions.