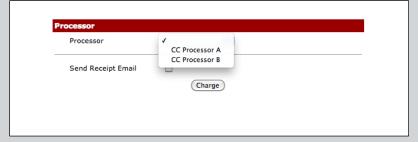

## **Processor**

Custom descriptors can be used when adding MIDs within the Virtual Terminal. Users can manually select an individual MID to route a transaction.